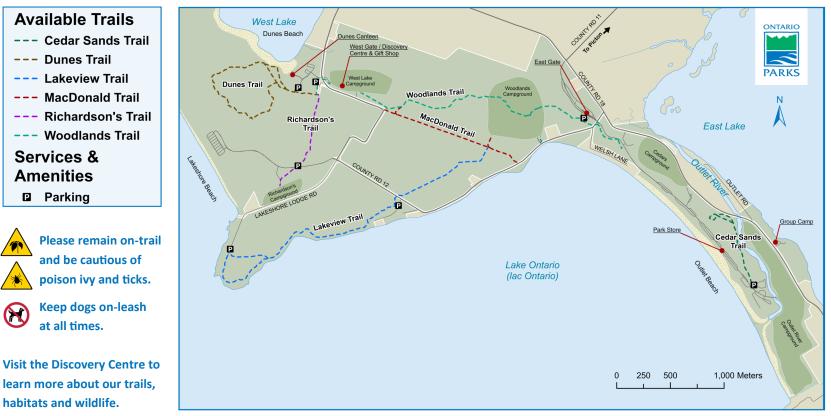

Services &

**Amenities** 

**Parking** 

## Sandbanks Trails

Emergency: 911

Park Warden: 613-219-0462

Park Office: 613-393-3319

## **Woodlands Trail**

## **Dunes Trail**

Distance: 3.3 km (one-way)

Deciduous forest and open fields. Connects Fast and

Distance: 1.8 km **Difficulty:** Moderate

Shaded cedar forest. wetlands and river.

Distance: 2.4 km (loop)

Trail Guide: Yes

1 km (gravel loop) Difficulty: Moderate

Full sun dunes, wetlands and pine plantations.

Boardwalks and

lookouts.

Trail Guide: No.

**Difficulty:** Easy

West Gates. Interpretive panels. Trail Guide: Yes

and staircases.

Boardwalks, lookouts

Richardson's Trail Distance: 1 km (one-way)

Mixed forest and dunes.

Campground and

Dunes Beach.

Links Richardson's

1.2 km (loop) **Difficulty:** Easy

Lakeview Trail **Distance:** 3.5 km (one-way)

Deciduous forest. limestone outcrops

Distance: 1.3 km (one-way)

Open fields.

Historic farmland and Difficulty: Easy

Trail Guide: No

conifer plantations.

Trail Guide: No.

and open fields. West Point and

fossils.

Ordovician Period

Trail Guide: No

**Difficulty:** Easy